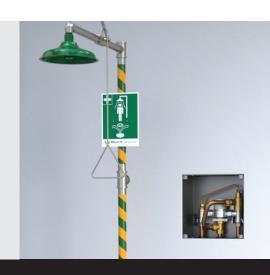

# CliniMix<sup>®</sup> Lead Safe<sup>™</sup> Thermostatic Mixing Valves

|                                                                                                                                                                                                                                                                                                                                                                                                                                                                                                                                                                                                                                                                                                                                                                                                                                                                                                                                                                                                                                                                                                                                                                                                                                                                                                                                                                                                                                                                                                                                                                                                                                                                                                                                                                                                                                                                                                                                                                                                                                                                                                                                | Galvin Product Description                                                  | Galvin Code  |
|--------------------------------------------------------------------------------------------------------------------------------------------------------------------------------------------------------------------------------------------------------------------------------------------------------------------------------------------------------------------------------------------------------------------------------------------------------------------------------------------------------------------------------------------------------------------------------------------------------------------------------------------------------------------------------------------------------------------------------------------------------------------------------------------------------------------------------------------------------------------------------------------------------------------------------------------------------------------------------------------------------------------------------------------------------------------------------------------------------------------------------------------------------------------------------------------------------------------------------------------------------------------------------------------------------------------------------------------------------------------------------------------------------------------------------------------------------------------------------------------------------------------------------------------------------------------------------------------------------------------------------------------------------------------------------------------------------------------------------------------------------------------------------------------------------------------------------------------------------------------------------------------------------------------------------------------------------------------------------------------------------------------------------------------------------------------------------------------------------------------------------|-----------------------------------------------------------------------------|--------------|
|                                                                                                                                                                                                                                                                                                                                                                                                                                                                                                                                                                                                                                                                                                                                                                                                                                                                                                                                                                                                                                                                                                                                                                                                                                                                                                                                                                                                                                                                                                                                                                                                                                                                                                                                                                                                                                                                                                                                                                                                                                                                                                                                | CliniMix® 1000 Lead Safe™ TMV                                               | 201.70.01.09 |
| A STATE OF THE STA | CliniMix® 1500 Lead Safe™ TMV                                               | 201.70.11.09 |
|                                                                                                                                                                                                                                                                                                                                                                                                                                                                                                                                                                                                                                                                                                                                                                                                                                                                                                                                                                                                                                                                                                                                                                                                                                                                                                                                                                                                                                                                                                                                                                                                                                                                                                                                                                                                                                                                                                                                                                                                                                                                                                                                | CliniMix® 2000 Lead Safe™ 3/4" TMV                                          | 201.70.02.00 |
| N. C.                                                                                                                                                                                                                                                                                                                                                                                                                                                                                                                                                                                                                                                                                                                                                                                                                                                                                                                                                                                                                                                                                                                                                                                                                                                                                                                                                                                                                                                                                                                                                                                                                                                                                                                                                                                                                                                                                                                                                                                                                                                                                                                          | CliniMix® 2500 Lead Safe™ TMV                                               | 201.70.03.00 |
|                                                                                                                                                                                                                                                                                                                                                                                                                                                                                                                                                                                                                                                                                                                                                                                                                                                                                                                                                                                                                                                                                                                                                                                                                                                                                                                                                                                                                                                                                                                                                                                                                                                                                                                                                                                                                                                                                                                                                                                                                                                                                                                                | CliniMix <sup>®</sup> Mini Lead Safe <sup>™</sup> 1/2" TMV                  | 201.71.00.00 |
|                                                                                                                                                                                                                                                                                                                                                                                                                                                                                                                                                                                                                                                                                                                                                                                                                                                                                                                                                                                                                                                                                                                                                                                                                                                                                                                                                                                                                                                                                                                                                                                                                                                                                                                                                                                                                                                                                                                                                                                                                                                                                                                                | CliniMix® Emergency Shower TMV                                              | 190.88.00.09 |
|                                                                                                                                                                                                                                                                                                                                                                                                                                                                                                                                                                                                                                                                                                                                                                                                                                                                                                                                                                                                                                                                                                                                                                                                                                                                                                                                                                                                                                                                                                                                                                                                                                                                                                                                                                                                                                                                                                                                                                                                                                                                                                                                | CliniMix® 1500 Lead Safe™ TMV in Cabinet                                    | 201.10.70.10 |
|                                                                                                                                                                                                                                                                                                                                                                                                                                                                                                                                                                                                                                                                                                                                                                                                                                                                                                                                                                                                                                                                                                                                                                                                                                                                                                                                                                                                                                                                                                                                                                                                                                                                                                                                                                                                                                                                                                                                                                                                                                                                                                                                | CliniMix® 1500 Lead Safe™ TMV with Cold Bypass in Cabinet                   | 201.11.70.10 |
|                                                                                                                                                                                                                                                                                                                                                                                                                                                                                                                                                                                                                                                                                                                                                                                                                                                                                                                                                                                                                                                                                                                                                                                                                                                                                                                                                                                                                                                                                                                                                                                                                                                                                                                                                                                                                                                                                                                                                                                                                                                                                                                                | CliniMix® 1500 Lead Safe™ TMV with Cold & Hot Bypass in Cabinet             | 201.13.70.10 |
| 5                                                                                                                                                                                                                                                                                                                                                                                                                                                                                                                                                                                                                                                                                                                                                                                                                                                                                                                                                                                                                                                                                                                                                                                                                                                                                                                                                                                                                                                                                                                                                                                                                                                                                                                                                                                                                                                                                                                                                                                                                                                                                                                              | CliniMix <sup>®</sup> Lead Safe <sup>™</sup> TMV 5-Year Upgrade/Service Kit | 201.79.10.09 |