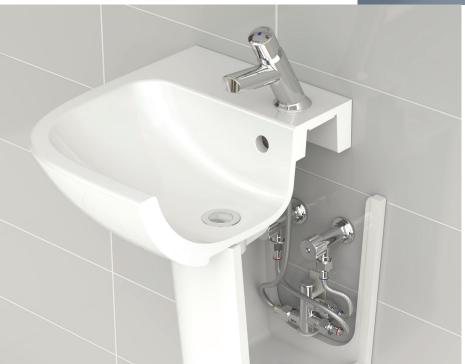

# CliniMix<sup>®</sup> Lead Safe<sup>™</sup> Thermostatic Mixing Valves

Fit for high risk and high care environments including hospitals, aged care, child care, education and public spaces.

Designed to protect the most vulnerable, our CliniMix® TMVs give you precise control over the delivery of water, enabling the prevention of scalding and cold water shock by providing tempered water to the desired outlets, in compliance with relevant Australian Standards.

# CliniMix<sup>®</sup> Lead Safe<sup>™</sup> Thermostatic Mixing Valves

|                                                                                                                                                                                                                                                                                                                                                                                                                                                                                                                                                                                                                                                                                                                                                                                                                                                                                                                                                                                                                                                                                                                                                                                                                                                                                                                                                                                                                                                                                                                                                                                                                                                                                                                                                                                                                                                                                                                                                                                                                                                                                                                                | Galvin Product Description                                                  | Galvin Code  |
|--------------------------------------------------------------------------------------------------------------------------------------------------------------------------------------------------------------------------------------------------------------------------------------------------------------------------------------------------------------------------------------------------------------------------------------------------------------------------------------------------------------------------------------------------------------------------------------------------------------------------------------------------------------------------------------------------------------------------------------------------------------------------------------------------------------------------------------------------------------------------------------------------------------------------------------------------------------------------------------------------------------------------------------------------------------------------------------------------------------------------------------------------------------------------------------------------------------------------------------------------------------------------------------------------------------------------------------------------------------------------------------------------------------------------------------------------------------------------------------------------------------------------------------------------------------------------------------------------------------------------------------------------------------------------------------------------------------------------------------------------------------------------------------------------------------------------------------------------------------------------------------------------------------------------------------------------------------------------------------------------------------------------------------------------------------------------------------------------------------------------------|-----------------------------------------------------------------------------|--------------|
|                                                                                                                                                                                                                                                                                                                                                                                                                                                                                                                                                                                                                                                                                                                                                                                                                                                                                                                                                                                                                                                                                                                                                                                                                                                                                                                                                                                                                                                                                                                                                                                                                                                                                                                                                                                                                                                                                                                                                                                                                                                                                                                                | CliniMix® 1000 Lead Safe™ TMV                                               | 201.70.01.09 |
| A STATE OF THE STA | CliniMix® 1500 Lead Safe™ TMV                                               | 201.70.11.09 |
|                                                                                                                                                                                                                                                                                                                                                                                                                                                                                                                                                                                                                                                                                                                                                                                                                                                                                                                                                                                                                                                                                                                                                                                                                                                                                                                                                                                                                                                                                                                                                                                                                                                                                                                                                                                                                                                                                                                                                                                                                                                                                                                                | CliniMix® 2000 Lead Safe™ 3/4" TMV                                          | 201.70.02.00 |
| N. C.                                                                                                                                                                                                                                                                                                                                                                                                                                                                                                                                                                                                                                                                                                                                                                                                                                                                                                                                                                                                                                                                                                                                                                                                                                                                                                                                                                                                                                                                                                                                                                                                                                                                                                                                                                                                                                                                                                                                                                                                                                                                                                                          | CliniMix® 2500 Lead Safe™ TMV                                               | 201.70.03.00 |
|                                                                                                                                                                                                                                                                                                                                                                                                                                                                                                                                                                                                                                                                                                                                                                                                                                                                                                                                                                                                                                                                                                                                                                                                                                                                                                                                                                                                                                                                                                                                                                                                                                                                                                                                                                                                                                                                                                                                                                                                                                                                                                                                | CliniMix <sup>®</sup> Mini Lead Safe <sup>™</sup> 1/2" TMV                  | 201.71.00.00 |
|                                                                                                                                                                                                                                                                                                                                                                                                                                                                                                                                                                                                                                                                                                                                                                                                                                                                                                                                                                                                                                                                                                                                                                                                                                                                                                                                                                                                                                                                                                                                                                                                                                                                                                                                                                                                                                                                                                                                                                                                                                                                                                                                | CliniMix® Emergency Shower TMV                                              | 190.88.00.09 |
|                                                                                                                                                                                                                                                                                                                                                                                                                                                                                                                                                                                                                                                                                                                                                                                                                                                                                                                                                                                                                                                                                                                                                                                                                                                                                                                                                                                                                                                                                                                                                                                                                                                                                                                                                                                                                                                                                                                                                                                                                                                                                                                                | CliniMix® 1500 Lead Safe™ TMV in Cabinet                                    | 201.10.70.10 |
|                                                                                                                                                                                                                                                                                                                                                                                                                                                                                                                                                                                                                                                                                                                                                                                                                                                                                                                                                                                                                                                                                                                                                                                                                                                                                                                                                                                                                                                                                                                                                                                                                                                                                                                                                                                                                                                                                                                                                                                                                                                                                                                                | CliniMix® 1500 Lead Safe™ TMV with Cold Bypass in Cabinet                   | 201.11.70.10 |
|                                                                                                                                                                                                                                                                                                                                                                                                                                                                                                                                                                                                                                                                                                                                                                                                                                                                                                                                                                                                                                                                                                                                                                                                                                                                                                                                                                                                                                                                                                                                                                                                                                                                                                                                                                                                                                                                                                                                                                                                                                                                                                                                | CliniMix® 1500 Lead Safe™ TMV with Cold & Hot Bypass in Cabinet             | 201.13.70.10 |
| 5                                                                                                                                                                                                                                                                                                                                                                                                                                                                                                                                                                                                                                                                                                                                                                                                                                                                                                                                                                                                                                                                                                                                                                                                                                                                                                                                                                                                                                                                                                                                                                                                                                                                                                                                                                                                                                                                                                                                                                                                                                                                                                                              | CliniMix <sup>®</sup> Lead Safe <sup>™</sup> TMV 5-Year Upgrade/Service Kit | 201.79.10.09 |