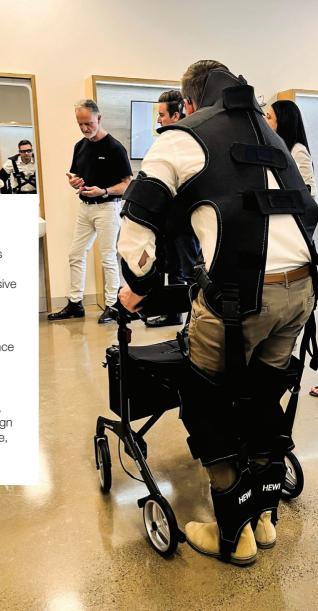

#### Step into their shoes

Through our simulation suit, experience first-hand the physical and sensory challenges faced by older adults and people with limited mobility. These immersive simulations offer a deeper, empathic understanding of how design directly impacts safety, independence, and dignity.

#### What You'll Experience

- Interactive, tactile learning environment
- Immersive simulations that shift your design perspective
- Practical CPD opportunities for person-centred design