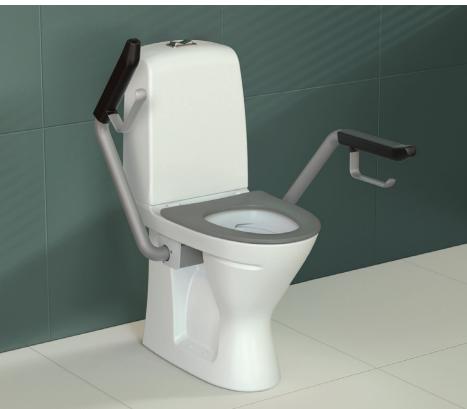

## Support Arms

Can be folded up and down independently, added or removed after installation, and are rated to support a maximum user weight of 150kg.