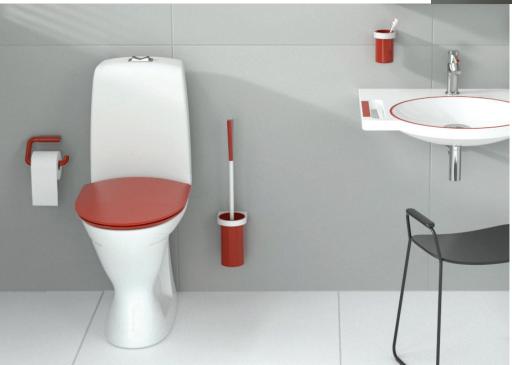

# Wide Range of Colours and Accessories

Our toilet suites are available in a variety of configurations to suit different needs and design preferences. Choose from models with or without support arms, with the option to add accessories post-installation.

Seats come in a selection of colours to aid with visibility or complement interior design, and are available with either single or double flap options for added convenience.

You can also select between raised or flush buttons to enhance accessibility, and include optional fresh sticks for improved hygiene and odour control.

Seat Colour Options