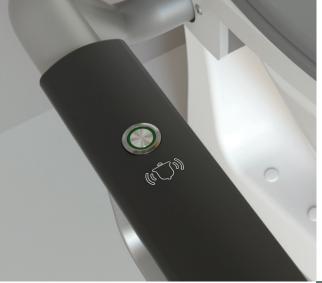

## **Nurse Call**

An optional nurse call button can be integrated into the support arms, providing added safety and peace of mind in care environments, where prompt assistance may be required.

The button can be fitted on either the left or right-hand side to suit the specific layout and user needs, ensuring accessibility and ease of use.