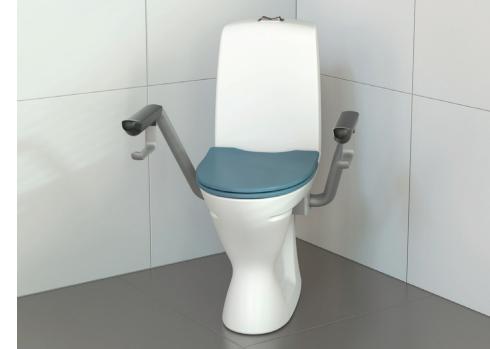

## **Free Standing Units**

The Ifo Toilet Suites offer a practical solution for a variety of bathroom layouts. Uniquely designed as a free-standing unit, they do not require coving and are installed off the wall, allowing for easier cleaning and maintenance.

This design also makes them well-suited for corner installations, helping to optimise space in compact or uniquely shaped bathrooms.

## Support Arms

Can be folded up and down independently, added or removed after installation, and are rated to support a maximum user weight of 150kg.