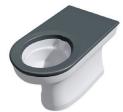

## **Toilets**

Our toilets feature a robust selection of anti-vandal, anti-ligature solid surface pans. With a focus on durability and safety, these toilets are designed to meet the unique requirements of secure environments, ensuring both resilience and risk mitigation.

Product Code: CWC-155FF-STJ-BC

Product Code: CWC-155FF-STJ-AU

Product Code: CWC-156FF-STJ-AM

GalvinAssist® Clean Flush Accessible Toilet Pan with Blue Seat

Product Code: 105.11.10.01

SS Vandal Resistant Dual Flush Plate Assembly for Pneumatic Inwall Cistern with CP-BS Raised Buttons

Product Code: 656512

Product Code: CIST19-PNEU-2

Product Code: SCPK01-PB-CIST19

GalvinAssist® Clean Flush Ambulant Toilet Pan with Soft Close White Seat

Product Code: 105.11.20.00

SS Vandal Resistant Dual Flush Plate Assembly for Pneumatic Inwall Cistern with CP-BS Flush Buttons