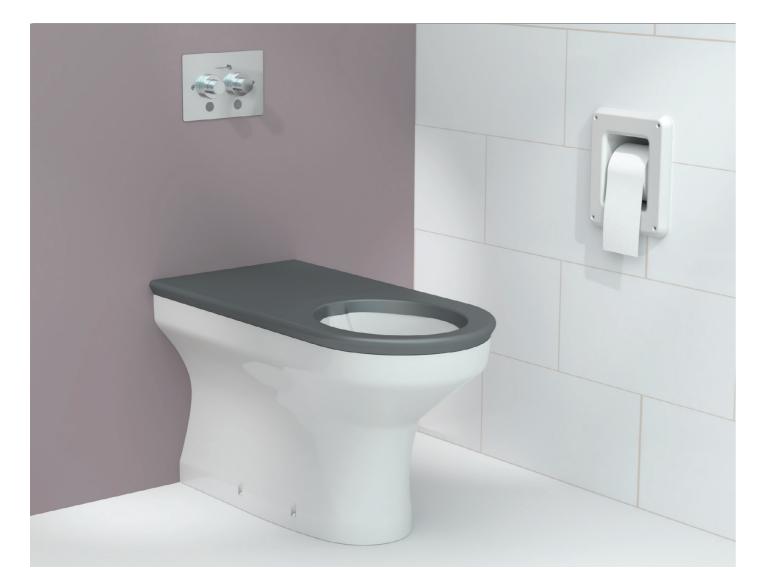

## **Toilets**

Our toilets feature a robust selection of anti-vandal, anti-ligature solid surface pans. With a focus on durability and safety, these toilets are designed to meet the unique requirements of secure environments, ensuring both resilience and risk mitigation.

B.0133 Emergency Short Stay 
B.0134 Adult Acute 
B.0135 Older People Acute

Wallgate Anti-Ligature, Anti-Vandal Solid Surface Accessible Pan S&P with Grey Integ 446 x 702mm - Front Fixed Seat 460 x 810mm - Front Fixed

Product Code: CWC-155FF-STJ-BC

Product Code: CWC-155FF-STJ-AU

Product Code: CWC-156FF-STJ-AM

GalvinAssist® Clean Flush Accessible Toilet Pan with Blue Seat

Product Code: 105.11.10.01

SS Vandal Resistant Dual Flush Plate Assembly for Pneumatic Inwall Cistern with CP-BS Raised Buttons