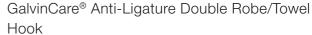

Product Code: ALM-06W

GalvinCare® Anti-Ligature Grab Rail 300mm

Powder Coated - Vert or Horiz (LH/RH)

Product Code: 42249, 42256

Product Code: 42200, 42207

GalvinCare® Anti-Ligature Single Robe/Towel

GalvinCare® Anti-Ligature 30° Grab Rail 700 x 950mm Powder Coated - Vert or Horiz (LH/RH)