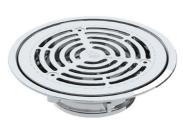

## **Drains**

Our range of drains include options that help mitigate the risks of self-harm, suicide, and contraband concealment, prioritising safety and wellbeing.

GalvinCare® Polished SS316 (CRR) Floor Drain Round Vinyl 100x80BSP

Product Code: 303077X

Product Code: 303070X

GalvinCare® Polished SS (CRR) Floor Drain Round Vinyl 150x100BSP

Product Code: 303079X

Slip-Safe® SS316 Bolted Cleanout Round

150 x 100 PVC/HDPE/CU Slip-In

Product Code: 67790X

Product Code: 69468X

GalvinCare® Polished SS316 (CRR) Floor Drain Round 100x80BSP with Short Tail for Balcony Body

Product Code: 303075X

HeelGrate® SS Floor Drain Vinyl Round 150 x 100 with SS Body PVC/HDPE/CU Slip-In

Product Code: 303185X

HeelGrate® SS316 Floor Drain Grate Round 150 x 100 PVC/HDPE/CU Slip-In

Product Code: 302185X

Product Code: 67710X

100 x 80 PVC Slip-In

Product Code: 302168