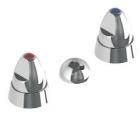

## **Tapware**

Our mental health specific tapware are designed to enhance usability and accessibility with a variety of options including accessible, sensor, and anti-ligature design.

CliniMix® Lead Safe™ CMV2 Wall Mtd Handsfree POU, Wave On/Off, Chrome Face Plate with Anti-Ligature Outlet

Paddle Handle Wall Top Assembly 1/4 Turn C/D

Product Code: 121.02.03.01 & 121.02.03.02

GalvinCare® CP-BS Lead Safe™ Ezy-Grip Wall

GalvinCare® CP-BS Lead Safe™ Anti-Ligature

Top Assembly C/D - Hot/Cold

Product Code: 121.01.03.01 & 121.01.03.02

GalvinCare® CP-BS Lead Safe™ 75° Angled Wall Fixed Outlet 140mm with Forward Facing Aerator

Product Code: 121.44.40.00

Wall Outlet 15 BSP FI

Product Code: 121.41.40.00

Product Code: 121.47.40.00

GalvinCare® CP-BS Lead Safe™ Ezy-Grip Basin Set with High Flow Spout