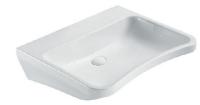

## **Basins**

Our range of mental health specific basins offer various activation options to accommodate diverse risk levels. These basins are designed with features such as anti-ligature properties, robust construction, and minimum depth requirements, ensuring a secure and adaptable solution.

GalvinAssist® 720mm Accessible Wall Basin without Overflow 0TH (LH/RH)

Product Code: 105.30.71.01& 105.30.70.01

GalvinAssist® 650mm Wall Basin Type A without Overflow 0TH (non-patient areas only)

Product Code: 106.30.60.01