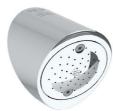

## **Showers**

Our showers feature sturdy and height-adjustable shower heads, coupled with lever and anti-ligature tapware options, ensuring adaptability and accessibility for users.

B.0133 Emergency Short Stay B.0134 Adult Acute B.0135 Older People Acute

Wall Mtd Shower Rose 65

Product Code: 121.33.64.00

GalvinCare® Brushed SS304 Anti-Ligature Ceiling Mtd Shower with Removable Plate

Product Code: 121.70.62.11

GalvinCare® CP-BS Lead Safe™ Anti-Ligature Shower Rose with 100mm Bolting Plate