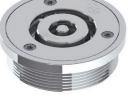

## **Drains**

Our range of drains include options that help mitigate the risks of self-harm, suicide, and contraband concealment, prioritising safety and wellbeing.

GalvinCare® Polished SS316 (CRR) Floor Drain Round Vinyl 100x80BSP

Product Code: 303077X

Product Code: 303070X

GalvinCare® Polished SS (CRR) Floor Drain Round Vinyl 150x100BSP

Product Code: 303079X

Slip-Safe® SS316 Bolted Cleanout Round

150 x 100 PVC/HDPE/CU Slip-In

Product Code: 67790X

Product Code: 69468X

GalvinCare® Polished SS316 (CRR) Floor Drain Round 100x80BSP with Short Tail for Balcony Body

Product Code: 303075X

HeelGrate® SS Floor Drain Vinyl Round 150 x 100 with SS Body PVC/HDPE/CU Slip-In

Product Code: 303185X

HeelGrate® SS316 Floor Drain Grate Round 150 x 100 PVC/HDPE/CU Slip-In

Product Code: 302185X

Product Code: 67710X

100 x 80 PVC Slip-In

Product Code: 302168