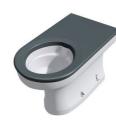

## **Toilets**

Our toilets feature a robust selection of anti-vandal, anti-ligature solid surface pans. With a focus on durability and safety, these toilets are designed to meet the unique requirements of secure environments, ensuring both resilience and risk mitigation.

Product Code: 656512

Product Code: CIST19-PNEU-2

Product Code: SCPK01-PB-CIST19

GalvinAssist® Clean Flush Ambulant Toilet Pan with Soft Close White Seat

Product Code: 105.11.20.00

SS Vandal Resistant Dual Flush Plate Assembly for Pneumatic Inwall Cistern with CP-BS Flush Buttons