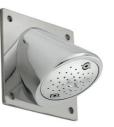

## **Showers**

Our showers feature sturdy and height-adjustable shower heads, coupled with lever and anti-ligature tapware options, ensuring adaptability and accessibility for users.

B.0133 Emergency Short Stay B.0134 Adult Acute B.0135 Older People Acute

Wall Mtd Shower Rose 65

Product Code: 121.33.64.00

GalvinCare® Brushed SS304 Anti-Ligature Ceiling Mtd Shower with Removable Plate

Product Code: 121.70.62.11

GalvinCare® CP-BS Lead Safe™ Anti-Ligature Shower Rose with 100mm Bolting Plate