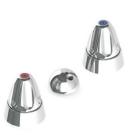

## **Tapware**

Our mental health specific tapware are designed to enhance usability and accessibility with a variety of options including accessible, sensor, and anti-ligature design.

CliniMix® Lead Safe™ CMV2 Wall Mtd Handsfree POU, Wave On/Off, Chrome Face Plate with Anti-Ligature Outlet

Paddle Handle Wall Top Assembly 1/4 Turn C/D

Product Code: 121.02.03.01 & 121.02.03.02

GalvinCare® CP-BS Lead Safe™ Ezy-Grip Wall

GalvinCare® CP-BS Lead Safe™ Anti-Ligature

Top Assembly C/D - Hot/Cold

Product Code: 121.01.03.01 & 121.01.03.02

GalvinCare® CP-BS Lead Safe™ 75° Angled Wall Fixed Outlet 140mm with Forward Facing Aerator

Product Code: 121.44.40.00

Wall Outlet 15 BSP FI

Product Code: 121.41.40.00

Product Code: 121.47.40.00

GalvinCare® CP-BS Lead Safe™ Ezy-Grip Basin Set with High Flow Spout