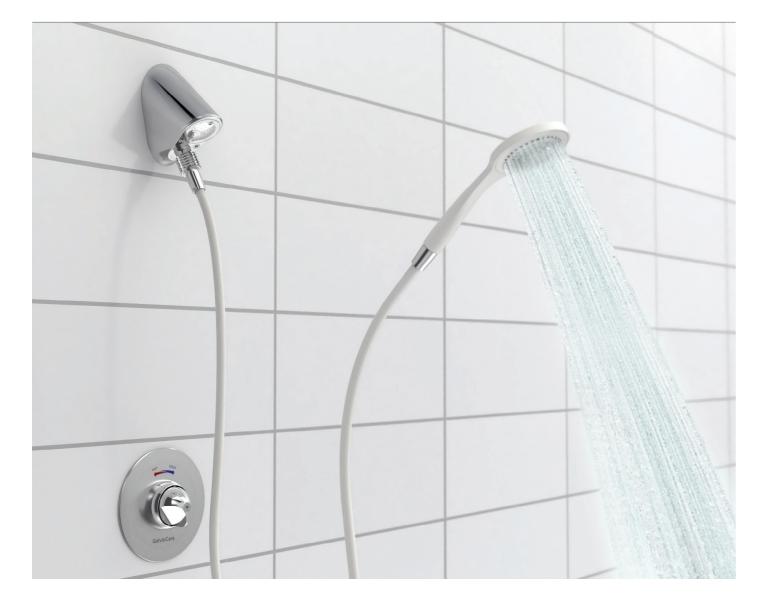

## **Showers**

Our showers feature sturdy and height-adjustable shower heads, coupled with lever and anti-ligature tapware options, ensuring adaptability and accessibility for users.

B.0133 Emergency Short Stay B.0134 Adult Acute B.0135 Older People Acute

GalvinCare® CP-BS Hand Shower with Anti-Ligature Wall Connection & Hose Assembly

Product Code: 121.36.64.92 Product Code: 40707

GalvinCare® CP-BS Lead Safe™ Anti-Ligature

Safe-Connect Shower Head & Hand Shower