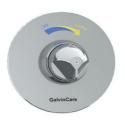

GalvinCare® CP-BS Lead Safe™ Anti-Ligature

Product Code: 121.35.64.00

GalvinCare® CP-BS Lead Safe™ Anti-Ligature Ceiling Mtd Shower Rose with SS Plate

Product Code: 121.70.10.00

GalvinCare® CP-BS Lead Safe™ Inwall Progressive Anti-Ligature Shower Mixer (Non

Product Code: 120.52.11.04

TMV) - Warm & Cold

Product Code: 100.50.75.01

GalvinCare® CP-BS Lead Safe™ Anti-Ligature Diverter Assembly with Assisted Paddle Handle

Product Code: 120.42.13.00

GalvinCare® CP-BS Electronic Concealed Shower Mixer with GalvinCare® Handle & Controller