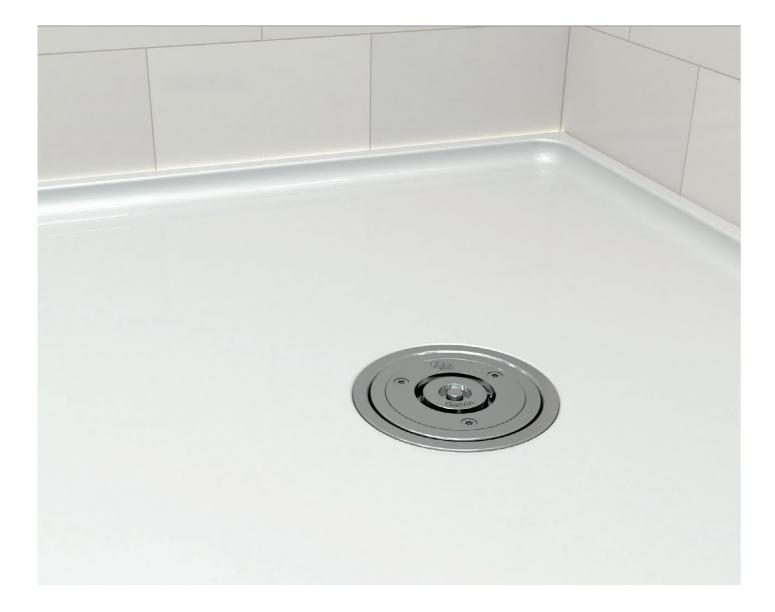

## **Drains**

Our range of drains include options that help mitigate the risks of self-harm, suicide, and contraband concealment, prioritising safety and wellbeing.

GalvinCare® Polished SS316 (CRR) Floor Drain Round Vinyl 100x80BSP