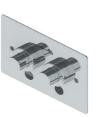

## **Tapware**

Our mental health specific tapware are designed to enhance usability and accessibility with a variety of options including accessible, sensor, and anti-ligature design.

CliniMix® Lead Safe™ CMV2 Wall Mtd Handsfree POU, Wave On/Off, Chrome Face Plate with Anti-Ligature Outlet

Product Code: 100.81.10.20

Flowmatic® Automatic Concealed Sensor 24v AC for Basin/Sink with SS Face Plate

Product Code: TZ-FLOWTAPC24

- Hot & Cold

GalvinCare® CP-BS Lead Safe™ Anti-Ligature

Product Code: 120.71.16.01 & 120.71.16.02