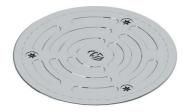

## **Drains**

Our range of drains include options that help mitigate the risks of self-harm, suicide, and contraband concealment, prioritising safety and wellbeing.

GalvinCare® Polished SS316 (CRR) Floor Drain Round Vinyl 100x80BSP

Product Code: 303077X

Product Code: 303070X

GalvinCare® Polished SS (CRR) Floor Drain Round Vinyl 150x100BSP

Product Code: 303079X

Slip-Safe® SS316 Bolted Cleanout Round

150 x 100 PVC/HDPE/CU Slip-In

Product Code: 67790X

Product Code: 69468X

GalvinCare® Polished SS316 (CRR) Floor Drain Round 100x80BSP with Short Tail for Balcony Body

Product Code: 303075X

HeelGrate® SS Floor Drain Vinyl Round 150 x 100 with SS Body PVC/HDPE/CU Slip-In

Product Code: 303185X

HeelGrate® SS316 Floor Drain Grate Round 150 x 100 PVC/HDPE/CU Slip-In

Product Code: 302185X

Product Code: 67710X

100 x 80 PVC Slip-In

Product Code: 302168