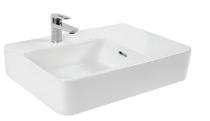

## **Basins**

Our range of mental health specific basins offer various activation options to accommodate diverse risk levels. These basins are designed with features such as anti-ligature properties, robust construction, and minimum depth requirements, ensuring a secure and adaptable solution.

Wallgate Anti-Ligature, Anti-Vandal Solid Surface Front Fixed Basin with LH Shelf Integral Outlet 0TH

Product Code: WHBV-101W-LH-NB

Wallgate Anti-Ligature, Anti-Vandal Solid Surface Basin with Single Outlet 0TH