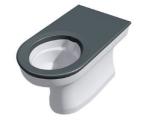

## **Toilets**

Our toilets feature a robust selection of anti-vandal, anti-ligature solid surface pans. With a focus on durability and safety, these toilets are designed to meet the unique requirements of secure environments, ensuring both resilience and risk mitigation.

B.0133 Emergency Short Stay 
B.0134 Adult Acute 
B.0135 Older People Acute

Wallgate Anti-Ligature, Anti-Vandal Solid Surface Accessible Pan S&P with Grey Integ 446 x 702mm - Front Fixed Seat 460 x 810mm - Front Fixed

Product Code: CWC-155FF-STJ-BC

Product Code: CWC-155FF-STJ-AU

Product Code: CWC-156FF-STJ-AM

GalvinAssist® Clean Flush Accessible Toilet Pan with Blue Seat

Product Code: 105.11.10.01

SS Vandal Resistant Dual Flush Plate Assembly for Pneumatic Inwall Cistern with CP-BS Raised Buttons