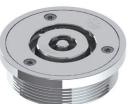

Product Code: 303077X

Product Code: 303070X

GalvinCare® Polished SS (CRR) Floor Drain Round Vinyl 150x100BSP

Product Code: 303079X

Slip-Safe® SS316 Bolted Cleanout Round

150 x 100 PVC/HDPE/CU Slip-In

Product Code: 67790X