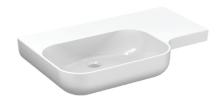

## **Basins**

Our range of mental health specific basins offer various activation options to accommodate diverse risk levels. These basins are designed with features such as anti-ligature properties, robust construction, and minimum depth requirements, ensuring a secure and adaptable solution.

Wallgate Anti-Ligature, Anti-Vandal Solid Surface Front Fixed Basin with LH Shelf Integral Outlet 0TH

Product Code: WHBV-101W-LH-NB

Wallgate Anti-Ligature, Anti-Vandal Solid Surface Basin with Single Outlet 0TH

Product Code: WHB-201W-NB-AUS

Activation

Surface Basin with Dual Outlet & Piezo

GalvinAssist® 600mm Wall Mount Basin with Overflow (LH/RH)

Product Code: 105.33.10.01 & 105.33.11.01

Wallgate Anti-Ligature, Anti-Vandal Solid Surface High Secure Basin 1 Outlet, 2 Piezo Activated