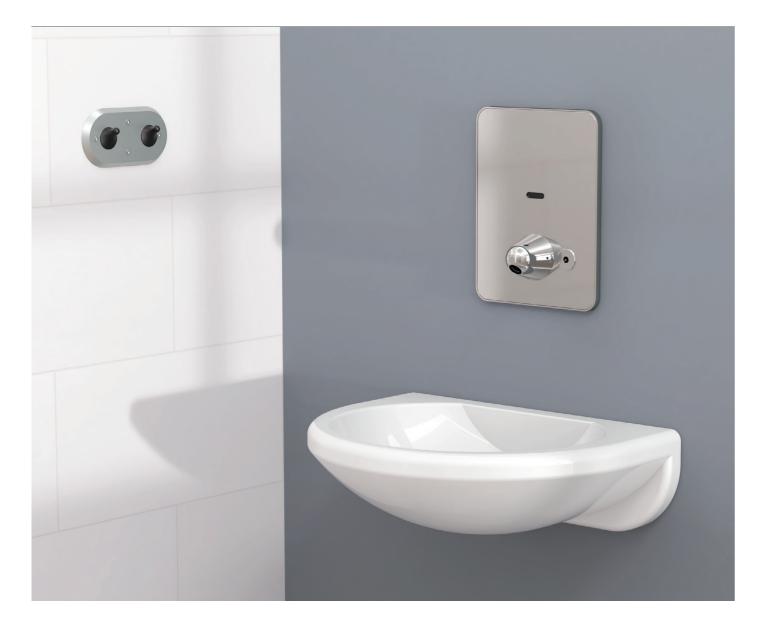

## **Tapware**

Our mental health specific tapware are designed to enhance usability and accessibility with a variety of options including accessible, sensor, and anti-ligature design.

CliniMix® Lead Safe™ CMV2 Wall Mtd Handsfree POU, Wave On/Off, Chrome Face Plate with Anti-Ligature Outlet

## **Basins**

Our range of mental health specific basins offer various activation options to accommodate diverse risk levels. These basins are designed with features such as anti-ligature properties, robust construction, and minimum depth requirements, ensuring a secure and adaptable solution.