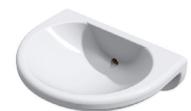

## **Basins**

Our range of mental health specific basins offer various activation options to accommodate diverse risk levels. These basins are designed with features such as anti-ligature properties, robust construction, and minimum depth requirements, ensuring a secure and adaptable solution.

Product Code: WHB-201W-NB-AUS

Activation

Surface Basin with Dual Outlet & Piezo

GalvinAssist® 600mm Wall Mount Basin with Overflow (LH/RH)

Product Code: 105.33.10.01 & 105.33.11.01

Wallgate Anti-Ligature, Anti-Vandal Solid Surface High Secure Basin 1 Outlet, 2 Piezo Activated