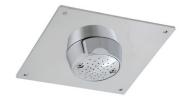

## **Showers**

Our showers feature sturdy and height-adjustable shower heads, coupled with lever and anti-ligature tapware options, ensuring adaptability and accessibility for users.

B.0133 Emergency Short Stay B.0134 Adult Acute B.0135 Older People Acute

Wall Mtd Shower Rose 65

Product Code: 121.33.64.00

GalvinCare® Brushed SS304 Anti-Ligature Ceiling Mtd Shower with Removable Plate

Product Code: 121.70.62.11

GalvinCare® CP-BS Lead Safe™ Anti-Ligature Shower Rose with 100mm Bolting Plate