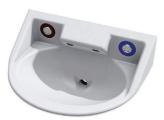

## **Basins**

Our range of mental health specific basins offer various activation options to accommodate diverse risk levels. These basins are designed with features such as anti-ligature properties, robust construction, and minimum depth requirements, ensuring a secure and adaptable solution.

Product Code: WHB-201W-NB-AUS

Activation

Surface Basin with Dual Outlet & Piezo

GalvinAssist® 600mm Wall Mount Basin with Overflow (LH/RH)

Product Code: 105.33.10.01 & 105.33.11.01

Wallgate Anti-Ligature, Anti-Vandal Solid Surface High Secure Basin 1 Outlet, 2 Piezo Activated