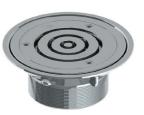

## **Drains**

Our range of drains include options that help mitigate the risks of self-harm, suicide, and contraband concealment, prioritising safety and wellbeing.

GalvinCare® Polished SS316 (CRR) Floor Drain Round Vinyl 100x80BSP

Product Code: 303077X

Product Code: 303070X

GalvinCare® Polished SS (CRR) Floor Drain Round Vinyl 150x100BSP

Product Code: 303079X

Slip-Safe® SS316 Bolted Cleanout Round

150 x 100 PVC/HDPE/CU Slip-In

Product Code: 67790X