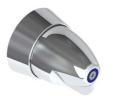

Wall Mtd Shower Rose 65

Product Code: 121.33.64.00

GalvinCare® Brushed SS304 Anti-Ligature Ceiling Mtd Shower with Removable Plate

Product Code: 121.70.62.11

GalvinCare® CP-BS Lead Safe™ Anti-Ligature Shower Rose with 100mm Bolting Plate