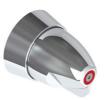

Wall Mtd Shower Rose 65

Product Code: 121.33.64.00

GalvinCare® Brushed SS304 Anti-Ligature Ceiling Mtd Shower with Removable Plate

Product Code: 121.70.62.11

GalvinCare® CP-BS Lead Safe™ Anti-Ligature Shower Rose with 100mm Bolting Plate

GalvinCare® CP-BS Lead Safe™ Anti-Ligature

Product Code: 121.35.64.00

GalvinCare® CP-BS Lead Safe™ Anti-Ligature Ceiling Mtd Shower Rose with SS Plate

Product Code: 121.70.10.00

GalvinCare® CP-BS Lead Safe™ Inwall Progressive Anti-Ligature Shower Mixer (Non