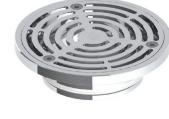

## **Drains**

Our range of drains include options that help mitigate the risks of self-harm, suicide, and contraband concealment, prioritising safety and wellbeing.

GalvinCare® Polished SS316 (CRR) Floor Drain Round Vinyl 100x80BSP

Product Code: 303077X

Product Code: 303070X

GalvinCare® Polished SS (CRR) Floor Drain Round Vinyl 150x100BSP

Product Code: 303079X

Slip-Safe® SS316 Bolted Cleanout Round

150 x 100 PVC/HDPE/CU Slip-In

Product Code: 67790X

Product Code: 69468X

GalvinCare® Polished SS316 (CRR) Floor Drain Round 100x80BSP with Short Tail for Balcony Body

Product Code: 303075X

HeelGrate® SS Floor Drain Vinyl Round 150 x 100 with SS Body PVC/HDPE/CU Slip-In

Product Code: 303185X

HeelGrate® SS316 Floor Drain Grate Round 150 x 100 PVC/HDPE/CU Slip-In

Product Code: 302185X

Product Code: 67710X

100 x 80 PVC Slip-In

Product Code: 302168