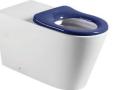

## **Toilets**

Our toilets feature a robust selection of anti-vandal, anti-ligature solid surface pans. With a focus on durability and safety, these toilets are designed to meet the unique requirements of secure environments, ensuring both resilience and risk mitigation.

B.0133 Emergency Short Stay 
B.0134 Adult Acute 
B.0135 Older People Acute

Wallgate Anti-Ligature, Anti-Vandal Solid Surface Accessible Pan S&P with Grey Integ 446 x 702mm - Front Fixed Seat 460 x 810mm - Front Fixed