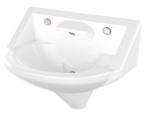

## **Basins**

Our range of mental health specific basins offer various activation options to accommodate diverse risk levels. These basins are designed with features such as anti-ligature properties, robust construction, and minimum depth requirements, ensuring a secure and adaptable solution.

GalvinAssist® 720mm Accessible Wall Basin without Overflow 0TH (LH/RH)

Product Code: 105.30.71.01& 105.30.70.01

GalvinAssist® 650mm Wall Basin Type A without Overflow 0TH (non-patient areas only)

Product Code: 106.30.60.01