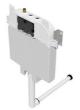

Product Code: CWC-155FF-STJ-BC

Product Code: CWC-155FF-STJ-AU

Product Code: CWC-156FF-STJ-AM

GalvinAssist® Clean Flush Accessible Toilet Pan with Blue Seat

Product Code: 105.11.10.01

SS Vandal Resistant Dual Flush Plate Assembly for Pneumatic Inwall Cistern with CP-BS Raised Buttons

Product Code: 656512

Product Code: CIST19-PNEU-2

Product Code: SCPK01-PB-CIST19

GalvinAssist® Clean Flush Ambulant Toilet Pan with Soft Close White Seat

Product Code: 105.11.20.00

SS Vandal Resistant Dual Flush Plate Assembly for Pneumatic Inwall Cistern with CP-BS Flush Buttons

Product Code: 656507

Pneumatic Activated Concealed Dual Flush Cistern 3/4.5Ltr

Product Code: 601602

Full range at galvinengineering.com.au | 13