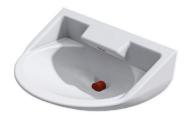

## **Basins**

Our range of mental health specific basins offer various activation options to accommodate diverse risk levels. These basins are designed with features such as anti-ligature properties, robust construction, and minimum depth requirements, ensuring a secure and adaptable solution.

Wallgate Anti-Ligature, Anti-Vandal Solid Surface Front Fixed Basin with LH Shelf Integral Outlet 0TH

Product Code: WHBV-101W-LH-NB

Wallgate Anti-Ligature, Anti-Vandal Solid Surface Basin with Single Outlet 0TH