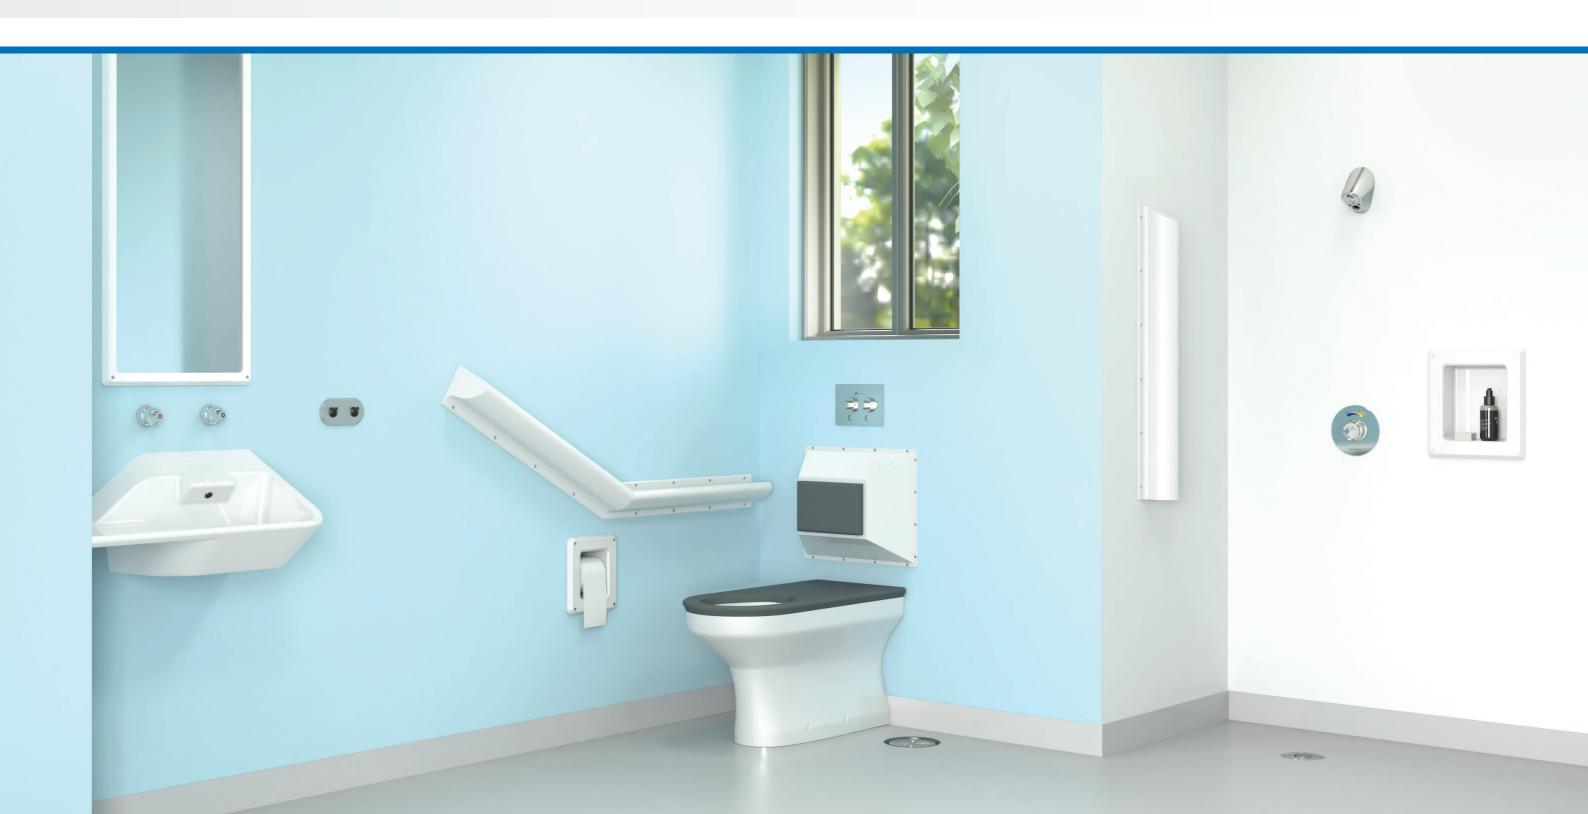

## Mental Health Bathroom Solution

Mental Health bathroom design should be planned and centered around normalising the users environment with sanitaryware fixtures and fittings that are robust and designed to reduce the instances of self or carer harm. The design of our products reflects a new vision and philosophy for mental health facilities that is rooted in hope, healing and recovery.

## **Tapware**

Our mental health specific tapware are designed to enhance usability and accessibility with a variety of options including accessible, sensor, and anti-ligature design.

CliniMix® Lead Safe™ CMV2 Wall Mtd Handsfree POU, Wave On/Off, Chrome Face Plate with Anti-Ligature Outlet

## **Basins**

Our range of mental health specific basins offer various activation options to accommodate diverse risk levels. These basins are designed with features such as anti-ligature properties, robust construction, and minimum depth requirements, ensuring a secure and adaptable solution.

## **Toilets**

Our toilets feature a robust selection of anti-vandal, anti-ligature solid surface pans. With a focus on durability and safety, these toilets are designed to meet the unique requirements of secure environments, ensuring both resilience and risk mitigation.