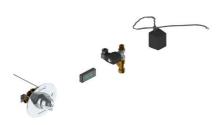

## **Showers**

Our showers feature sturdy and height-adjustable shower heads, coupled with lever and anti-ligature tapware options, ensuring adaptability and accessibility for users.

B.0133 Emergency Short Stay B.0134 Adult Acute B.0135 Older People Acute

GalvinCare® CP-BS Hand Shower with Anti-Ligature Wall Connection & Hose Assembly

Product Code: 121.36.64.92 Product Code: 40707

GalvinCare® CP-BS Lead Safe™ Anti-Ligature

Safe-Connect Shower Head & Hand Shower

Wall Mtd Shower Rose 65

Product Code: 121.33.64.00

GalvinCare® Brushed SS304 Anti-Ligature Ceiling Mtd Shower with Removable Plate

Product Code: 121.70.62.11

GalvinCare® CP-BS Lead Safe™ Anti-Ligature Shower Rose with 100mm Bolting Plate

GalvinCare® CP-BS Lead Safe™ Anti-Ligature

Product Code: 121.35.64.00

GalvinCare® CP-BS Lead Safe™ Anti-Ligature Ceiling Mtd Shower Rose with SS Plate

Product Code: 121.70.10.00

GalvinCare® CP-BS Lead Safe™ Inwall Progressive Anti-Ligature Shower Mixer (Non

Product Code: 120.52.11.04

TMV) - Warm & Cold

Product Code: 100.50.75.01

GalvinCare® CP-BS Lead Safe™ Anti-Ligature Diverter Assembly with Assisted Paddle Handle

Product Code: 120.42.13.00

GalvinCare® CP-BS Electronic Concealed Shower Mixer with GalvinCare® Handle & Controller