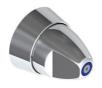

GalvinCare® CP-BS Lead Safe™ Anti-Ligature

Product Code: 121.35.64.00

GalvinCare® CP-BS Lead Safe™ Anti-Ligature Ceiling Mtd Shower Rose with SS Plate

Product Code: 121.70.10.00

GalvinCare® CP-BS Lead Safe™ Inwall Progressive Anti-Ligature Shower Mixer (Non