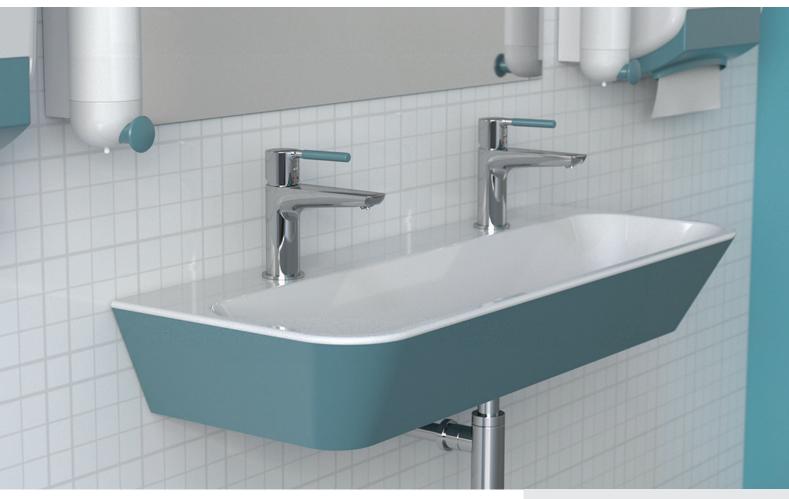

## **Embracing diversity**

With a dedication to style and enhanced functionality, the GalvinAssist® range of single lever mixers blend form and function. Crafted with attention to detail, this range embodies both contemporary aesthetics and ergonomic design, catering to users seeking independence through various stages of care.

Specially designed for aged care, healthcare and education environments, these mixers stand out with their vivid colour markers, variety of stylish handles, and lustrous chrome or sleek brushed carbon finish. They focus on comfort and easy access, helping users feel at ease.