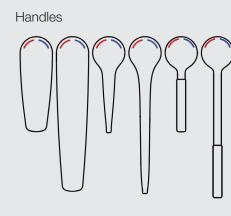

## Diverse handles for diverse needs

Embracing accessibility and inclusivity, our tapware designs feature varied handle types—pin, flared and paddle—in short and long lengths.

Large temperature indicators enhance safety, ensuring a perfect fit for every user's needs. Inicators available in hot/cold and warm/cold.