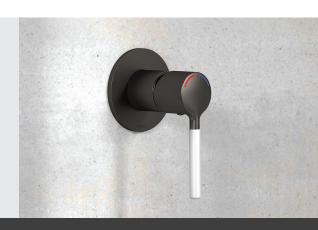

## Diverse handles for diverse needs

Embracing accessibility and inclusivity, our tapware designs feature varied handle types—pin, flared and paddle—in short and long lengths.

Large temperature indicators enhance safety, ensuring a perfect fit for every user's needs. Inicators available in hot/cold and warm/cold.

## Colours to complement your space

With a colour range designed to seamlessly fit into any space, you can choose from a vibrant palette to find the perfect handle that not only meets functional needs but also accentuates your space with contemporary flair.