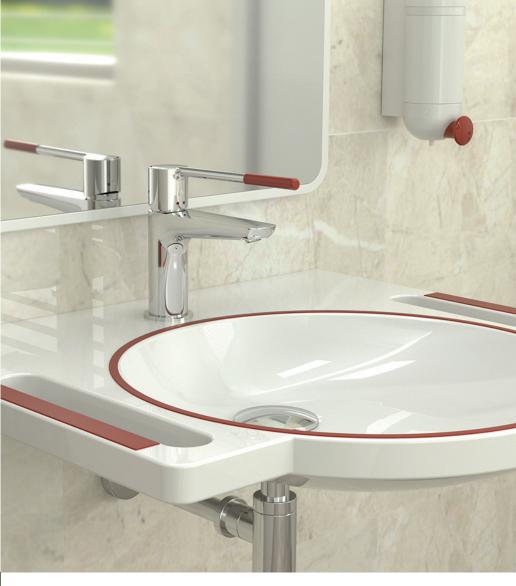

## **Embracing diversity**

With a dedication to style and enhanced functionality, the GalvinAssist® range of single lever mixers blend form and function. Crafted with attention to detail, this range embodies both contemporary aesthetics and ergonomic design, catering to users seeking independence through various stages of care.

Specially designed for aged care, healthcare and education environments, these mixers stand out with their vivid colour markers, variety of stylish handles, and lustrous chrome or sleek brushed carbon finish. They focus on comfort and easy access, helping users feel at ease.

## Diverse handles for diverse needs

Embracing accessibility and inclusivity, our tapware designs feature varied handle types—pin, flared and paddle—in short and long lengths.

Large temperature indicators enhance safety, ensuring a perfect fit for every user's needs. Inicators available in hot/cold and warm/cold.