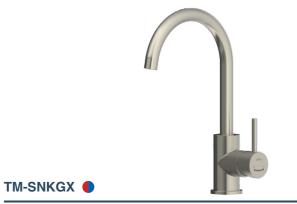

# **PRODUCT RANGE**

GalvinAssist®

# GalvinAssist®

COLOURED OVERSIZED DIRECTIONAL/TEMPERATURE INDICATORS for visually impaired residents

In accordance with AS/NZS 6400 Licence No. 0140 Galvin Engineering Pty Ltd

for visually impaired residents MINIMALISTIC EUROPEAN DESIGN Elegant and easy to clean

ERGONOMIC LEVER HANDLE For precise water flow control 

hot/cold option

warm/cold option

**Q** coloured oversized directional/ temperature indicator option