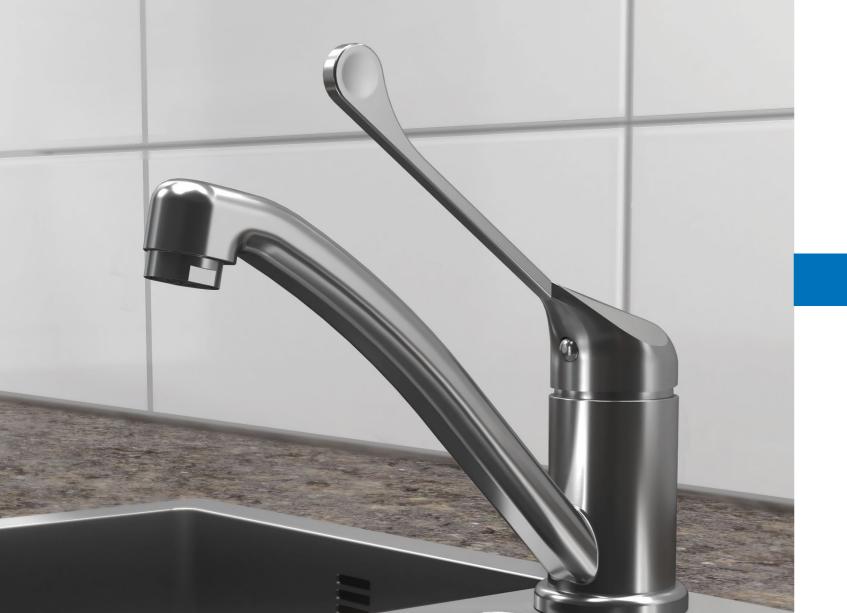

## **CliniLever**<sup>®</sup> Stainless Lead Safe<sup>™</sup>

Since 2018 our pioneering Lead Safe™ tapware has been extensively used in a variety of environments. Our costeffective CliniLever® Stainless Lead Safe<sup>™</sup> single-lever mixers are ideal for use in non-medical areas of high use.

## Safe and reliable

Redesigned and re-engineered to provide safer water delivery, we use specialist materials such as stainless steel or plastic materials that are free of lead, and DZR brass that is low in lead. This change in materials and the development of new manufacturing techniques provides enhanced water outcomes with continued reliability.

# CliniLever® Stainless Lead Safe<sup>™</sup>

ERGONOMIC LEVER HANDLE For precise water flow control

SWIVEL OUTLET For greater reach and convenience in water delivery TM-SHWX

TM-SNKX

hot/cold option warm/cold option