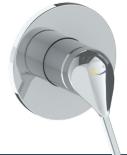

### **GalvinAssist®**

Inspired by a passion to be stylish and make everyday tasks easier, the sophisticated GalvinAssist® range perfectly balances form and function. Our single lever mixers are aesthetically beautiful and ergonomically matched for users seeking to retain their independence through varying stages of care.

### Style and protection

European designed and manufactured GalvinAssist<sup>®</sup> goes beyond the basic design of being easy to reach and operate for optimal comfort. Our features also include scald protection as well as oversized directional/temperature indicators.

# GalvinAssist®

COLOURED OVERSIZED DIRECTIONAL/TEMPERATURE INDICATORS for visually impaired residents

In accordance with AS/NZS 6400 Licence No. 0140 Galvin Engineering Pty Ltd

for visually impaired residents MINIMALISTIC EUROPEAN DESIGN Elegant and easy to clean

ERGONOMIC LEVER HANDLE For precise water flow control 

hot/cold option

warm/cold option

**Q** coloured oversized directional/ temperature indicator option