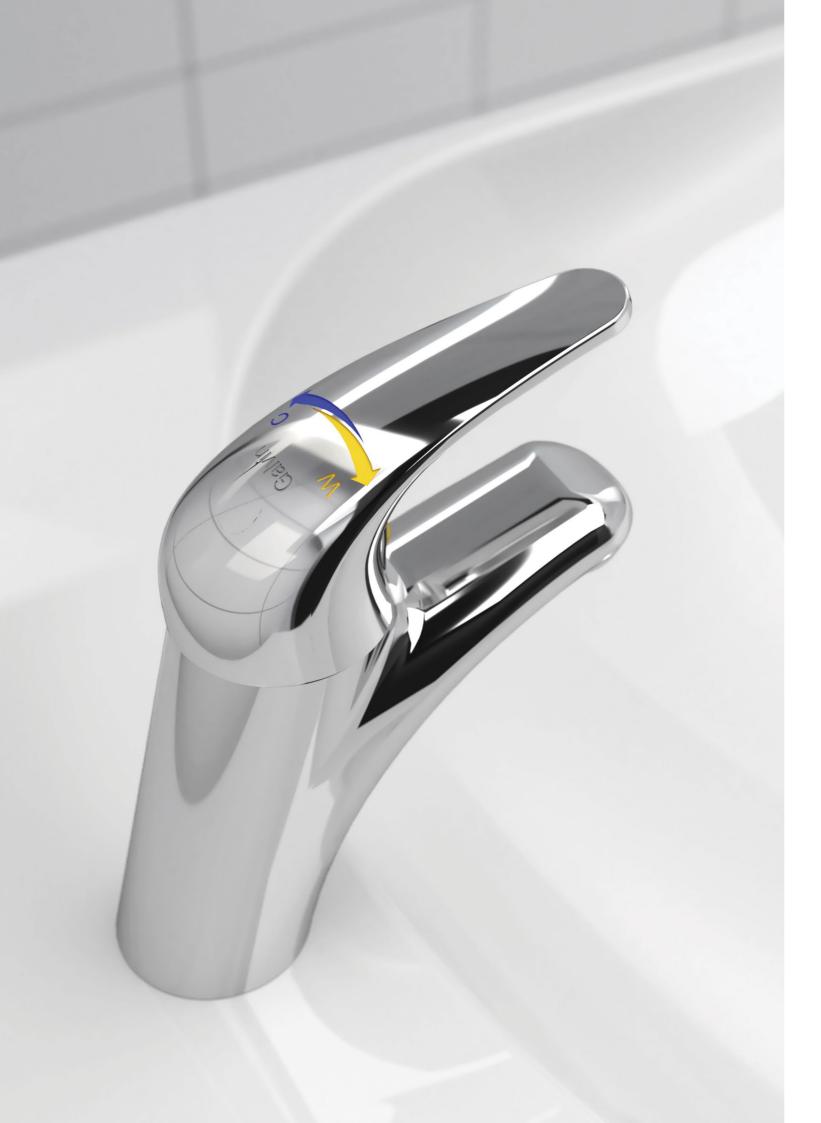

### **GalvinAssist®**

Inspired by a passion to be stylish and make everyday tasks easier, the sophisticated GalvinAssist® range perfectly balances form and function. Our single lever mixers are aesthetically beautiful and ergonomically matched for users seeking to retain their independence through varying stages of care.

### Style and protection

European designed and manufactured GalvinAssist<sup>®</sup> goes beyond the basic design of being easy to reach and operate for optimal comfort. Our features also include scald protection as well as oversized directional/temperature indicators.

# GalvinAssist®

COLOURED OVERSIZED DIRECTIONAL/TEMPERATURE INDICATORS for visually impaired residents

In accordance with AS/NZS 6400 Licence No. 0140 Galvin Engineering Pty Ltd

for visually impaired residents MINIMALISTIC EUROPEAN DESIGN Elegant and easy to clean

ERGONOMIC LEVER HANDLE For precise water flow control 

hot/cold option

warm/cold option

**Q** coloured oversized directional/ temperature indicator option