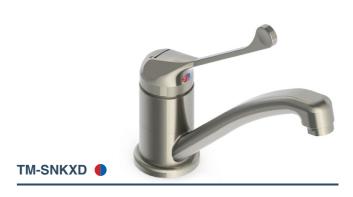

# **PRODUCT RANGE**

CliniLever<sup>®</sup> Stainless Lead Safe<sup>™</sup>

In accordance with AS/NZS 6400 Licence No. 0140 Galvin Engineering Pty Ltd

# CliniLever® Stainless Lead Safe<sup>™</sup>

ERGONOMIC LEVER HANDLE For precise water flow control

SWIVEL OUTLET For greater reach and convenience in water delivery TM-SHWX

TM-SNKX

hot/cold option warm/cold option

**Q** coloured oversized directional/ temperature indicator option

We design, manufacture and supply safe, green and smart water solutions for high risk and high care environments.

1300 514 074

sales@galvinengineering.com.au