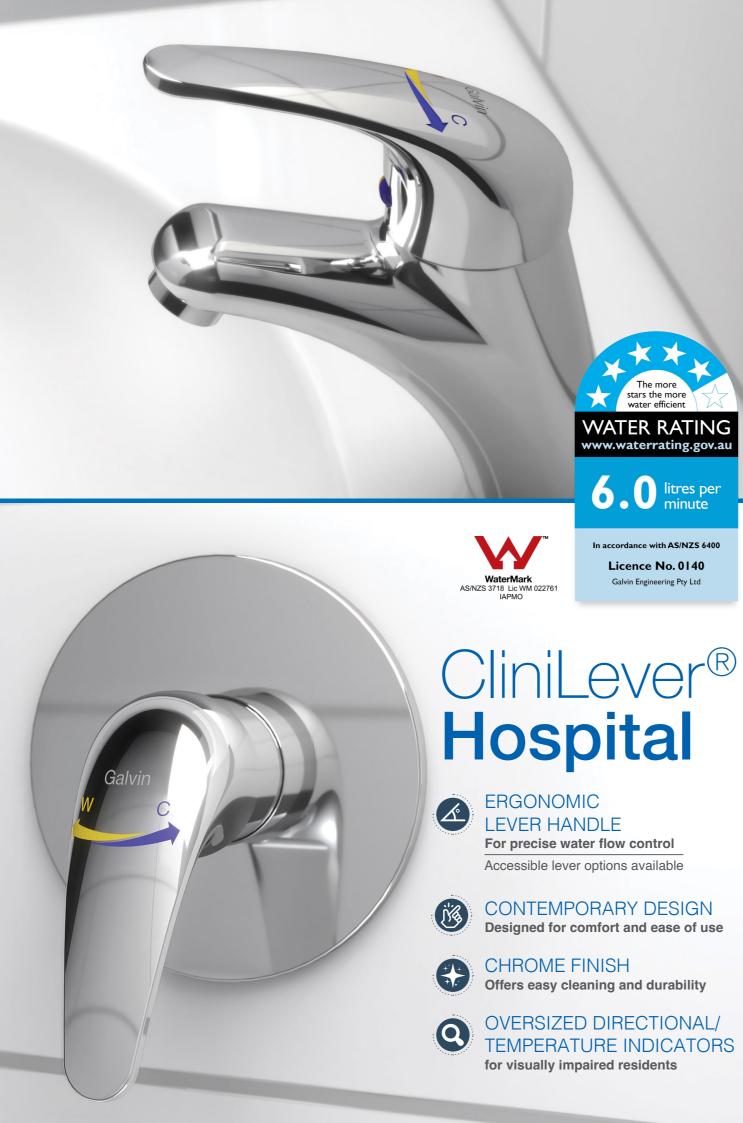

## **CliniLever® Hospital**

Our CliniLever® Hospital range is a durable and affordable design for all high-use medical applications. The compact design of our single lever mixer taps is perfectly suited to high use bathroom applications with dual under basin fixing.

ERGONOMIC LEVER HANDLE For precise water flow control 

hot/cold option

warm/cold option

**Q** coloured oversized directional/ temperature indicator option

# PRODUCT RANGE

CliniLever® Hospital

TM-SHWCPR • Q TM-SHWCPY • Q

hot/cold optionwarm/cold option

Coloured oversized directional/ temperature indicator option